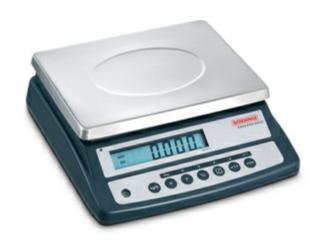

## Compact scale

9241

- Protection class IP 54
- LC display with 24 mm character height
- ▶ Weighing platform made from 1.4301 stainless steel
- ▶ Impact-resistant ABS plastic housing
- Integrated rechargeable battery for approx. 70 hour of operation

## Features

- Functions: Taring, zero reset, counting (for counting parts from 2d and up), totaling, checking
- Weighing platform made from 1.4301 stainless steel
- Impact-resistant ABS plastic housing
- Protection class IP 54
- LC display with 24 mm character height
- Backlighting with battery saver mode
- User calibration
- Plug-in power supply 230 V with charging function
- Integrated rechargeable battery for approx. 70 hour of operation
- Dimensions: 320 x 320 x 120 mm
- Includes protective hood
- ▶ Scale scale weight: 3.8 kg
- Unit changeover switch kg / lb