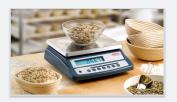

## Compact scale

9241

- Protection class IP 54
- LC display with 24 mm character height
- ▶ Weighing platform made from 1.4301 stainless steel
- ▶ Impact-resistant ABS plastic housing
- Integrated rechargeable battery for approx. 70 hour of operation

## Features

- Functions: Taring, zero reset, counting (for counting parts from 2d and up), totaling, checking
- Weighing platform made from 1.4301 stainless steel
- Impact-resistant ABS plastic housing
- Protection class IP 54
- LC display with 24 mm character height
- Backlighting with battery saver mode
- User calibration
- Plug-in power supply 230 V with charging function
- Integrated rechargeable battery for approx. 70 hour of operation
- Dimensions: 320 x 320 x 120 mm
- Includes protective hood
- ▶ Scale scale weight: 3.8 kg
- Unit changeover switch kg / lb

## Products

| <b>Order number</b><br>Variation | Approvable | <b>Division</b><br>g | <b>Maximum load</b><br>kg | Platform size<br>mm |
|----------------------------------|------------|----------------------|---------------------------|---------------------|
| <b>9241.02.001</b> Compact scale | No         | 0.1                  | 3.0                       | 300 x 225           |
| <b>9241.03.001</b> Compact scale | No         | 0.5                  | 15.0                      | 300 x 225           |
| <b>9241.04.001</b> Compact scale | No         | 1.0                  | 30.0                      | 300 x 225           |