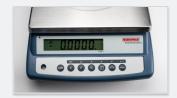

## Compact scale

9241

- Protection class IP 54
- LC display with 24 mm character height
- ▶ Weighing platform made from 1.4301 stainless steel
- ▶ Impact-resistant ABS plastic housing
- Integrated rechargeable battery for approx. 70 hour of operation

## Features

- Functions: Taring, zero reset, counting (for counting parts from 2d and up), totaling, checking
- Weighing platform made from 1.4301 stainless steel
- Impact-resistant ABS plastic housing
- Protection class IP 54
- LC display with 24 mm character height
- Backlighting with battery saver mode
- User calibration
- Plug-in power supply 230 V with charging function
- Integrated rechargeable battery for approx. 70 hour of operation
- Dimensions: 320 x 320 x 120 mm
- Includes protective hood
- ▶ Scale scale weight: 3.8 kg
- Unit changeover switch kg / lb